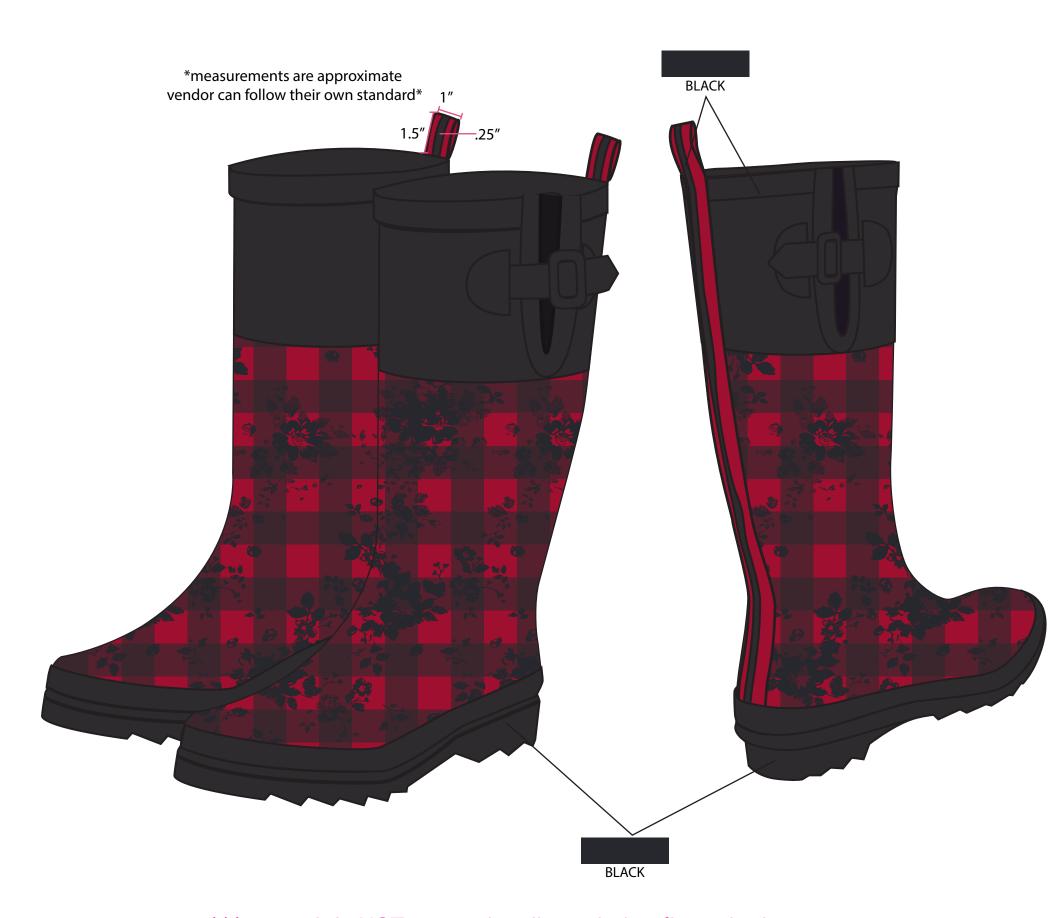

### FLORAL PLAID PRINT

\*\*\* artwork is NOT proportionally scaled to fit on the boots; please ensure to follow artwork templates attached \*\*\*

#### Details:

- Please reference sample CP17SS-0128 (402663,402664,402665,402666) for fit, material & etc.;
- Two tone stripe on self pull loop along the back boot.
- DTM plastic buckle for adjustable boot opening.

CHARLIE PAIGE - GIFTCRAFT LTD. COPY RIGHT 2016