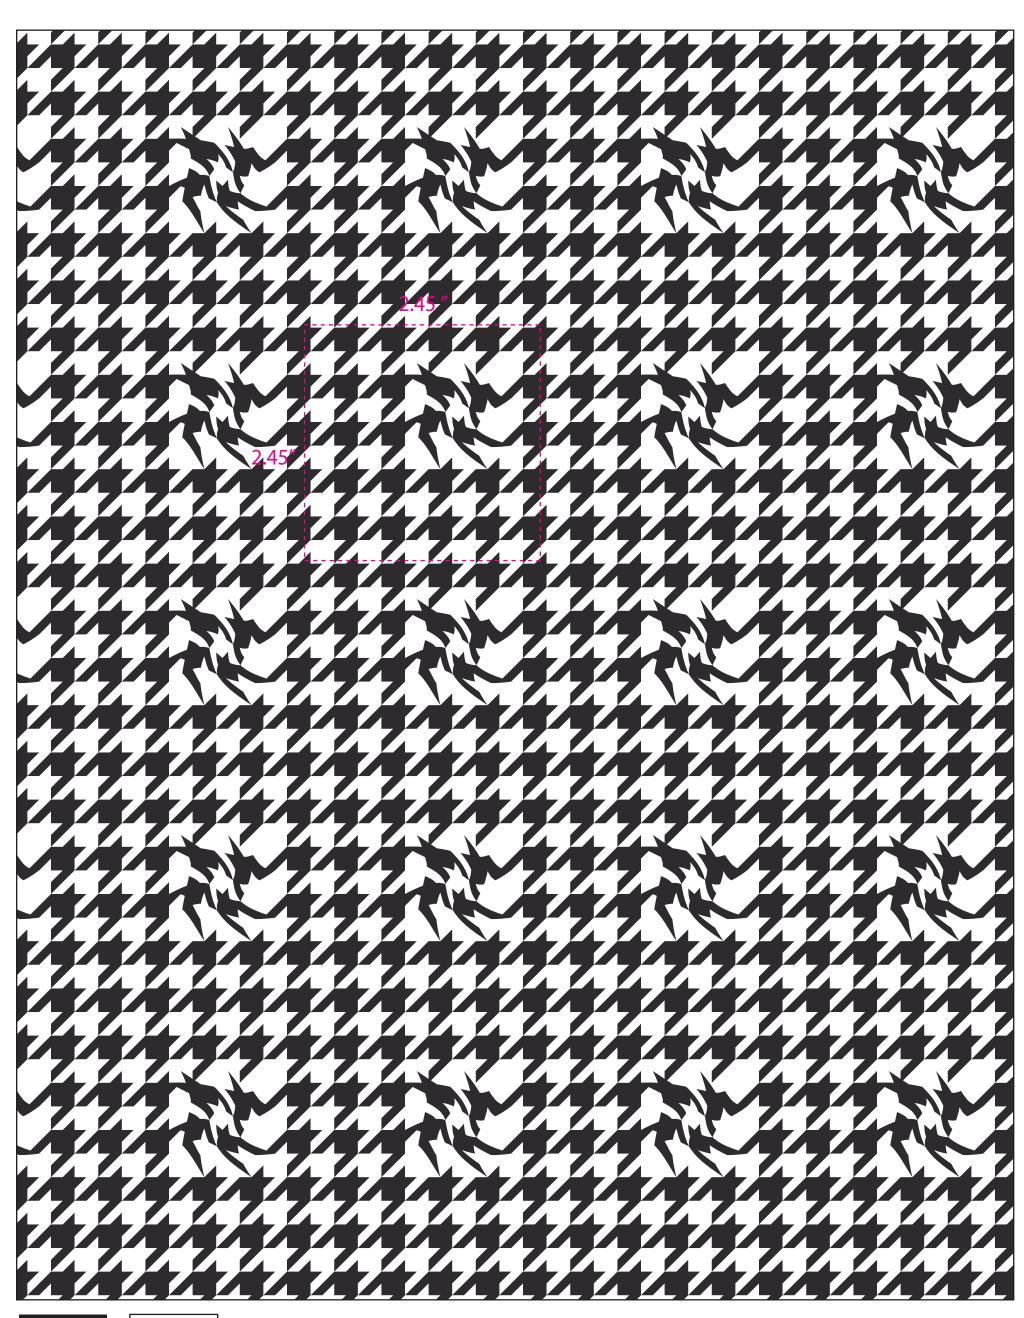

CHARLIE PAIGE - GIFTCRAFT LTD. COPY RIGHT 2016

Charlie Paige™

FALL/WINTER 2018 Style Number: CPFW18-9023 Printed Wellies

HOUNDSTOOTH PRINT
\*Artwork is ACTUAL size\*

OCT 30, 2017

BLACK

WHITE