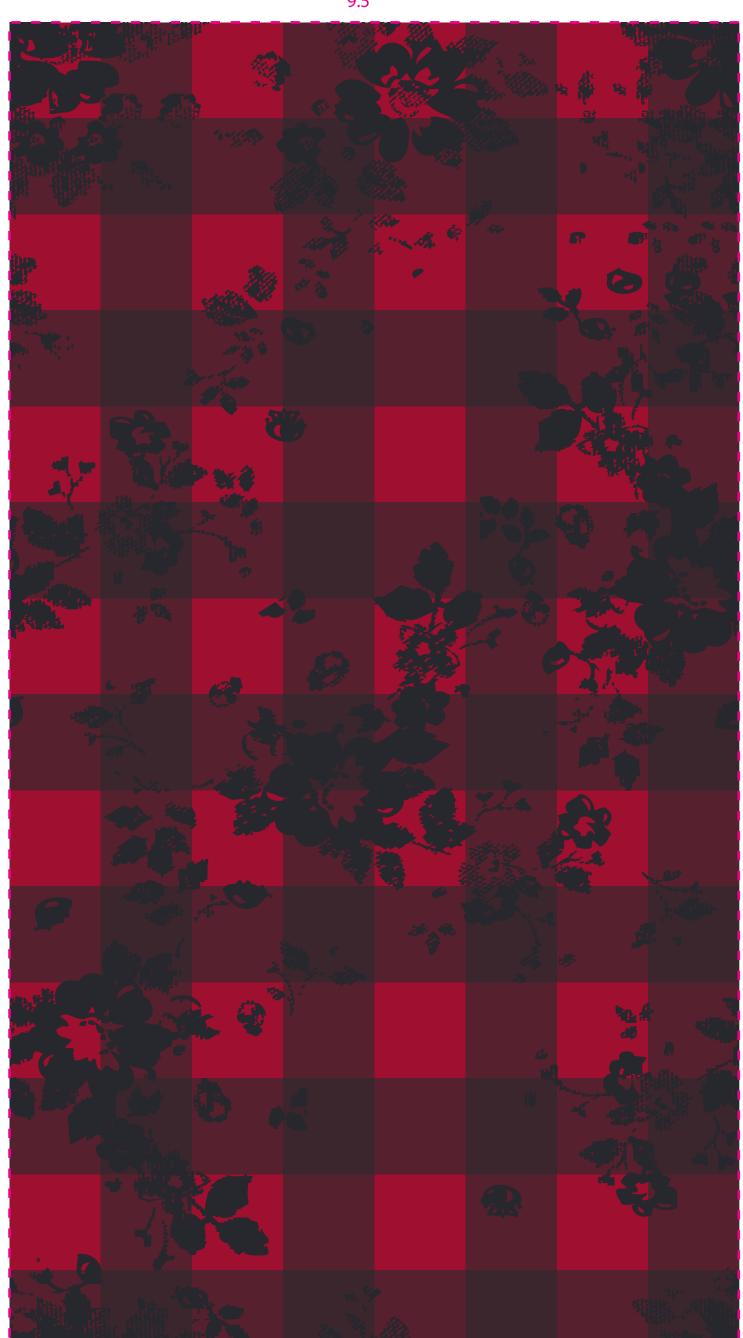

# ARTWORK TEMPLATE

Charlie Paige™

OCT 30, 2017

FALL/WINTER 2018 Style Number: CPFW18-9023 Printed Wellies

FLORAL PLAID PRINT

\*Artwork is REDUCED by 20%\*

9.5"

BLACK

17.5"

SCOOTER 19-1863 TCX

19-1725 TCX

19-2118 TCX

OCT 30, 2017

FALL/WINTER 2018 Style Number: CPFW18-9023 Printed Wellies