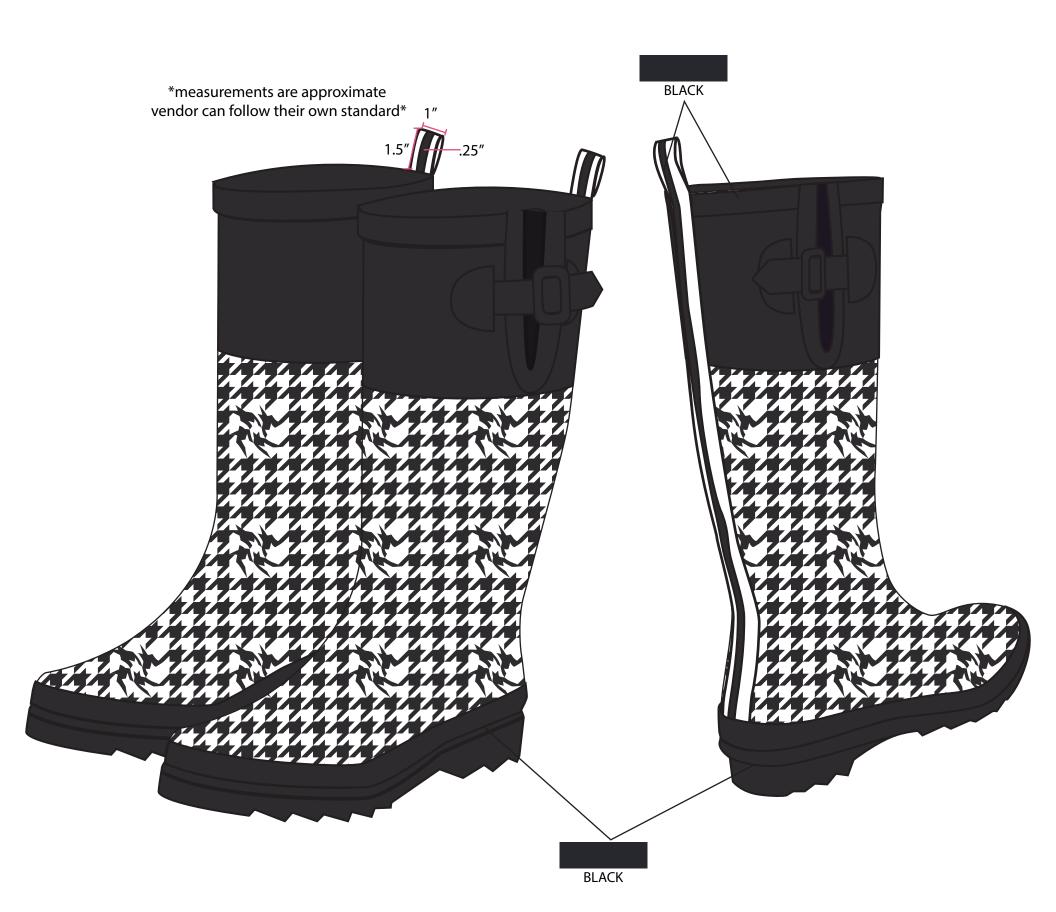

## **HOUNDSTOOTH PRINT**

\*\*\* artwork is NOT proportionally scaled to fit on the boots; please ensure to follow artwork templates attached \*\*\*

### Details:

- Please reference sample CP17SS-0128 (402663,402664,402665,402666) for fit, material & etc.;
- Two tone stripe on self pull loop along the back boot.
- DTM plastic buckle for adjustable boot opening.

CHARLIE PAIGE - GIFTCRAFT LTD. COPY RIGHT 2016

Charlie Paige™

FALL/WINTER 2018 Style Number: CPFW18-9023 Printed Wellies

HOUNDSTOOTH PRINT
\*Artwork is ACTUAL size\*

OCT 30, 2017

BLACK

WHITE